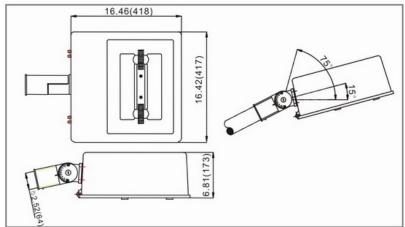

# **Flood Luminaire**

**ULT7△-TECH** Induction Lighting
PSUTF-100ZY1

#### **Features**

- Die cast aluminum housing with powder coated finish for corrosionresistance.
- Anodized aluminum reflector and clear tempered glass lens are designed to optimize light distribution.
- Gas-tight silicon rubber seal made for wet locations.

### **Lamp and Ballast**

- Rectangle type induction lamp features high lighting efficacy, 100,000 hours long lifetime with 5-year warranty, good color rendering, and stable output.
- Ultra-Tech's electronic ballast features high power factor (>0.95), flicker free, low loss and constant output.

## **Applications**

• Billboards, buildings, parks, pools, plazas.



### **Dimensions** Unit:in(mm)



#### **Fixture Specifications**

| Fixture Model<br>No. | Lamp   | Wattage<br>(W) | Rated Initial<br>Luminance (Lm) | Voltage<br>(V) | Color<br>Temp (K)* | Ambient<br>(°C/°F) | Installation | IP Class | Note | UL  |
|----------------------|--------|----------------|---------------------------------|----------------|--------------------|--------------------|--------------|----------|------|-----|
| PSUTF-100ZY1         | ST80W  | 80             | 5600-6000                       | 120-277        | 6500               | -20 - 40+/         | Round pole   | IP65     | У    |     |
|                      | ST100W | 100            | 7500-8000                       |                |                    | -4 - 104+          |              |          |      | yes |



\*Note: Color Temperature 2720