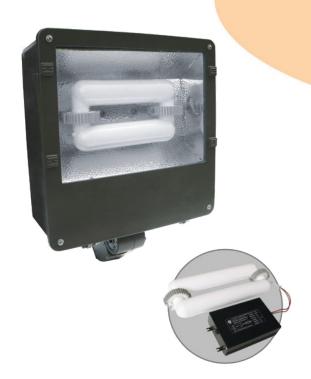

# **Flood Luminaire**

**ULT7△-TECH** Induction Lighting
PSUTF-100ZY1

#### **Features**

- Die cast aluminum housing with powder coated finish for corrosionresistance.
- Anodized aluminum reflector and clear tempered glass lens are designed to optimize light distribution.
- Gas-tight silicon rubber seal made for wet locations.

### **Lamp and Ballast**

- Rectangle type induction lamp features high lighting efficacy, 100,000 hours long lifetime with 5-year warranty, good color rendering, and stable output.
- Ultra-Tech's electronic ballast features high power factor (>0.95), flicker free, low loss and constant output.