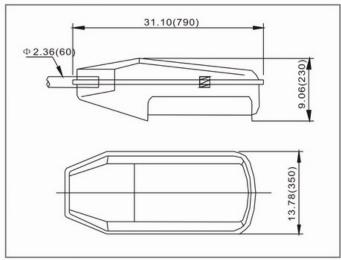

# **Road Way Luminaire**

**ULT7**△**-TECH** Induction Lighting PSUTS-150G

### **Features**

- Die cast aluminum casing with powder coated finish for corrosionresistance.
- Reflector made of high quality aluminum plate. Clear tempered glass lens with transmittance up to 90%.
- Timer dimming function available upon request.

## **Lamp and Ballast**

- Ultra-Tech's 100W-150W rectangular tubular induction lamp features high lighting efficacy, 100,000 hours long lifetime with 5-year warranty, good color rendering, and stable output.
- Ultra-Tech's electronic ballast features high power factor (>0.95), flicker free, low loss and constant output.

## **Applications**

• Freeway, highway, parking lots, public entrances, off-street areas.

#### **Dimensions** Unit:in(mm)





#### **Fixture Specifications**

| Fixture Model<br>No. | Lamp   | Wattage<br>(W) | Rated Initial<br>Luminance (Lm) | Voltage<br>(V) | Color<br>Temp (K)* | Ambient<br>(°C/°F)      | Installation      | IP Class | Note | UL<br>CUL |
|----------------------|--------|----------------|---------------------------------|----------------|--------------------|-------------------------|-------------------|----------|------|-----------|
| PSUTS-150G           | ST100W | 100            | 7500-8000                       | 120-277        | 6500               | -20 - 40+/<br>-4 - 104+ | Round pole<br>¢60 | IP54     |      | yes       |
|                      | ST120W | 120            | 9000-9600                       |                |                    |                         |