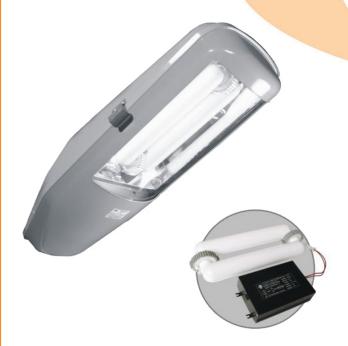

# **Road Way Luminaire**

**ULT7**△**-TECH** Induction Lighting PSUTS-150G

### **Features**

- Die cast aluminum casing with powder coated finish for corrosionresistance.
- Reflector made of high quality aluminum plate. Clear tempered glass lens with transmittance up to 90%.
- Timer dimming function available upon request.

## **Lamp and Ballast**

- Ultra-Tech's 100W-150W rectangular tubular induction lamp features high lighting efficacy, 100,000 hours long lifetime with 5-year warranty, good color rendering, and stable output.
- Ultra-Tech's electronic ballast features high power factor (>0.95), flicker free, low loss and constant output.